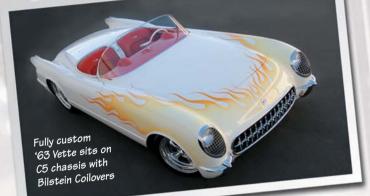

There are no better shocks for your street machine than Bilstein monotube gas pressure shocks. As an original equipment supplier to BMW, Ferrari, Jaguar, Mercedes-Benz, and Porsche...Bilstein knows what it takes to tune a vehicle's suspension for superior performance while maintaining the highest level of comfort.

Bilstein produced the first monotube gas pressure shock absorber and continues to lead in the technology. Our outstanding performance comes from our superior design and precision manufacturing processes. Our unique Digressive Working Piston features fewer parts than conventional twin-tube shocks and the "self adjusting" valving eliminates the hassle of manual adiustable shocks.





Jay Leno's radical 1000 horsepower twin-turbo big block Chevy powered 1966 Olds Toronado features Bilstein shocks



Bob Johnson's G-Force 'Cuda built by Alan Johnson's Hot Rod Shop features custom Bilstein Coilovers





SHOCKABSORBERS Rod Shock Applications

| Part Number    | Comfort<br>Sport | Collapsed<br>Extended | Recommended<br>Mounted Length | Spr<br>Len |
|----------------|------------------|-----------------------|-------------------------------|------------|
| FRONT          | NON COILO        | VER SHOCKS            |                               |            |
| A409120010     | COMFORT          | 9"-12"                | 10.5"                         | n/a        |
| A409120030     | SPORT            | 9"-12"                | 10.5"                         | n/a        |