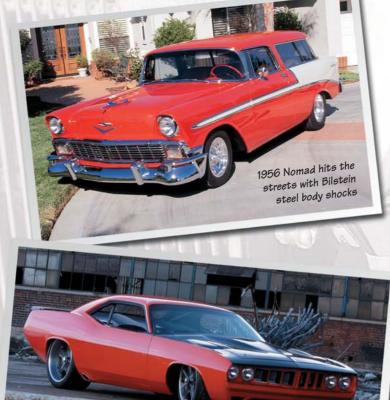

r shocks for your street machine than Bilstein monotube gas pressure shocks. As an original equipment supplier to BMW, Ferrari, Jaguar, Mercedes-Benz, and Porsche...Bilstein knows what it takes to tune a vehicle's suspension for superior performance while maintaining the highest level of comfort.

Bilstein produced the first monotube gas pressure shock absorber and continues to lead in the technology. Our outstanding performance comes from our superior design and precision manufacturing processes. Our unique Digressive Working Piston features fewer parts than conventional twin-tube shocks and the "self adjusting" valving eliminates the hassle of manual adiustable shocks.





Jay Leno's radical 1000 horsepower twin-turbo big block Chevy powered 1966 Olds Toronado features Bilstein shocks



Bob Johnson's G-Force 'Cuda built by Alan Johnson's Hot Rod Shop features custom Bilstein Coilovers





SHOCKABSORBERS Rod Shock Applications

| Part Number    | Comfort<br>Sport | Collapsed<br>Extended | Recommended<br>Mounted Length | Spr<br>Len |
|----------------|------------------|-----------------------|-------------------------------|------------|
| FRONT          | NON COILO        | VER SHOCKS            |                               |            |
| A409120010     | COMFORT          | 9"-12"                | 10.5"                         | n/a        |
| A409120030     | SPORT            | 9"-12"                | 10.5"                         | n/a        |
| A410130010     | COMFORT          | 10"-13"               | 11.5"                         | n/a        |
| A410130030