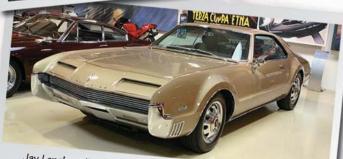

Jay Leno's radical 1000 horsepower twin-turbo big block Chevy powered 1966 Olds Toronado features Bilstein shocks

Bob Johnson's G-Force 'Cuda built by Alan Johnson's Hot Rod Shop features custom Bilstein Coilovers