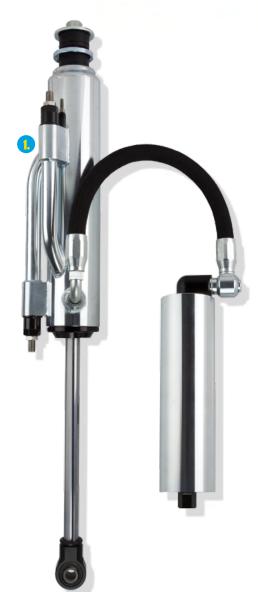

## Features & benefits:

- Dual tube external bypass offers position sensitive damping with independent adjustment for rebound and compression
- Incremental flow adjuster offers finite and incremental changes in damping force for precise adjustments
- Vehicle specific tuning with the ability to make a wide range of adjustments
- 60mm large bore hard anodized aluminum piston offers a greater range of damping control and delivers exceptional long-term durability
- Bottom port reservoir hose provides increased bottom out control during the compression cycle
- 60mm remote reservoir with machined aluminum chassis mounts
- 18mm piston rod provides brute tensile strength and reduces internal gas force ramp-up providing a smoother ride
- Billet rod end with vulcanized mounts for an exact OE fit and long-term durability
- · Direct fit for easy installation
- Owner rebuildable

Bump Zone

The Bump Zone, located above the compression bypass tube, increases bottoming control and eliminates the need for a hydraulic bump stop.

bilsteinUS.com